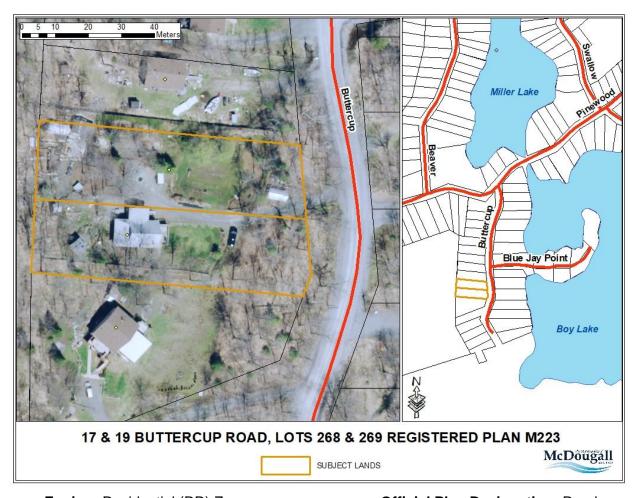

#### <u>AGENDA</u>

- iv) John Jackson, Parry Sound Area Planning Board. (attachment)
   Re: Consent Application No B14/2019 (McD) Essaye.
   Staff comments (Lot addition, Vowels Farm Rd. Lake Manitouwabing).
- v) John Jackson, Parry Sound Area Planning Board. (attachment)
  Re: Consent Application No B15/2019 (McD) Robinson.
  Staff comments (Create 1 new residential lot, Murray Point Road).
- vi) Report of the Clerk/Planner C-2019-07. **(attachment)**Re: Bill 108, The More Homes, More Choices Act, 2019.
- vii) Report of the Clerk/Planner C-2019-08. **(attachment)**Re: Deeming By-law Application D-2019-01, Warrilow, Buttercup Road.
- viii) Report of the Clerk/Planner C-2019-09. **(attachment)**Re: S-2019-01 Parry Sound Golf and Country Club, Request to remove site plan agreement from Lot 2 42M-585.