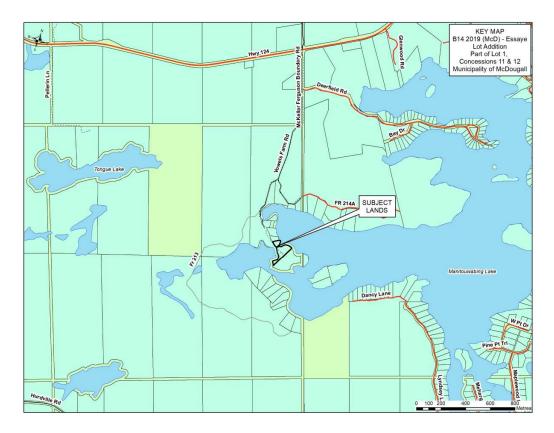

**THE EFFECT** of the proposed Zoning By-law amendment is to recognize that the newly created lots do not have waterfrontage.

Please refer to the opposite side of this Notice for a key map showing the land to which the proposed zoning by-law would apply.