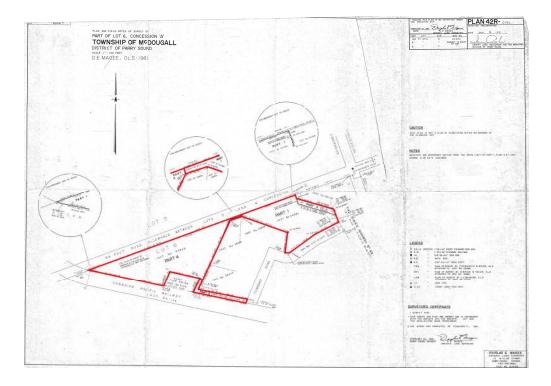

#### 6. **PLANNING/BUILDING**

- i) Akzo Nobel Coatings Limited, DIL Lands. (attachment)
   Re: Z03-2019 Zoning By-law Amendment Application/to be deemed complete. Staff comments.
- ii) John Jackson, Parry Sound Area Planning Board. (attachment)
   Re: Consent Application No. B09/2019 (McD) Georgian Bay Rock
   Company. Staff comments (Right-of-Way, Seguin River/Mountain Basin).
- iii) John Jackson, Parry Sound Area Planning Board. (attachment)
  Re: Consent Application No. B13/2019 (McD) Mallory.
  Staff comments (Grant multiple lot additions (8) to water access lots, Mill Lake).

#### <u>AGENDA</u>

- iv) John Jackson, Parry Sound Area Planning Board. (attachment)
   Re: Consent Application No B14/2019 (McD) Essaye.
   Staff comments (Lot addition, Vowels Farm Rd. Lake Manitouwabing).
- v) John Jackson, Parry Sound Area Planning Board. (attachment)
  Re: Consent Application No B15/2019 (McD) Robinson.
  Staff comments (Create 1 new residential lot, Murray Point Road).
- vi) Report of the Clerk/Planner C-2019-07. **(attachment)**Re: Bill 108, The More Homes, More Choices Act, 2019.
- vii) Report of the Clerk/Planner C-2019-08. **(attachment)**Re: Deeming By-law Application D-2019-01, Warrilow, Buttercup Road.
- viii) Report of the Clerk/Planner C-2019-09. **(attachment)**Re: S-2019-01 Parry Sound Golf and Country Club, Request to remove site plan agreement from Lot 2 42M-585.