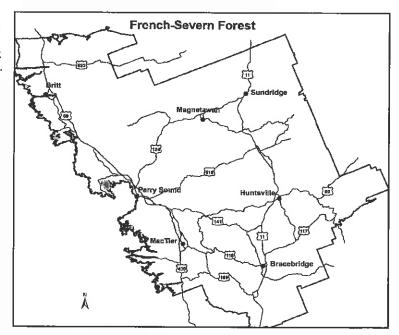

  Re: 75<sup>th</sup> Annual Review Invitation.
- viii) Ministry of Natural Resources and Forestry, and Westwind Forest Stewardship Inc. (attachment)
  Re: Minor Amendment Review French-Severn Forest 2019-2029 Forest Management Plan.
- ix) Raymond Cho, Minister for Seniors and Accessibility. (attachment)
  Re: The West Parry Sound area municipalities letter regarding the need for a national broadband strategy.
- x) Anita Dubeau, Chair, Board of Health, Simcoe Muskoka District Health Unit. (attachment)
   Re: Public Health Transformation Update.

  Po: Inspection of Approved 2010 2020 Appual Work Schodule French

Re: Inspection of Approved 2019-2020 Annual Work Schedule French-Severn Forest.

This was reviewed by Council.

- iii) Geoff Gordon, Vegetation Management Specialist, Canadian Pacific.
   Re: Canadian Pacific 2019 Vegetation Control Program.
   This was reviewed by Council.
- iv) Rick Kester, President, Ontario Good Roads Association (OGRA).
   Re: ROMA/OGRA Combined Annual Conference.
   This was reviewed by Council.
- v) Todd Smith, Minister, Ministry of Economic Development, Job Creation and Trade.