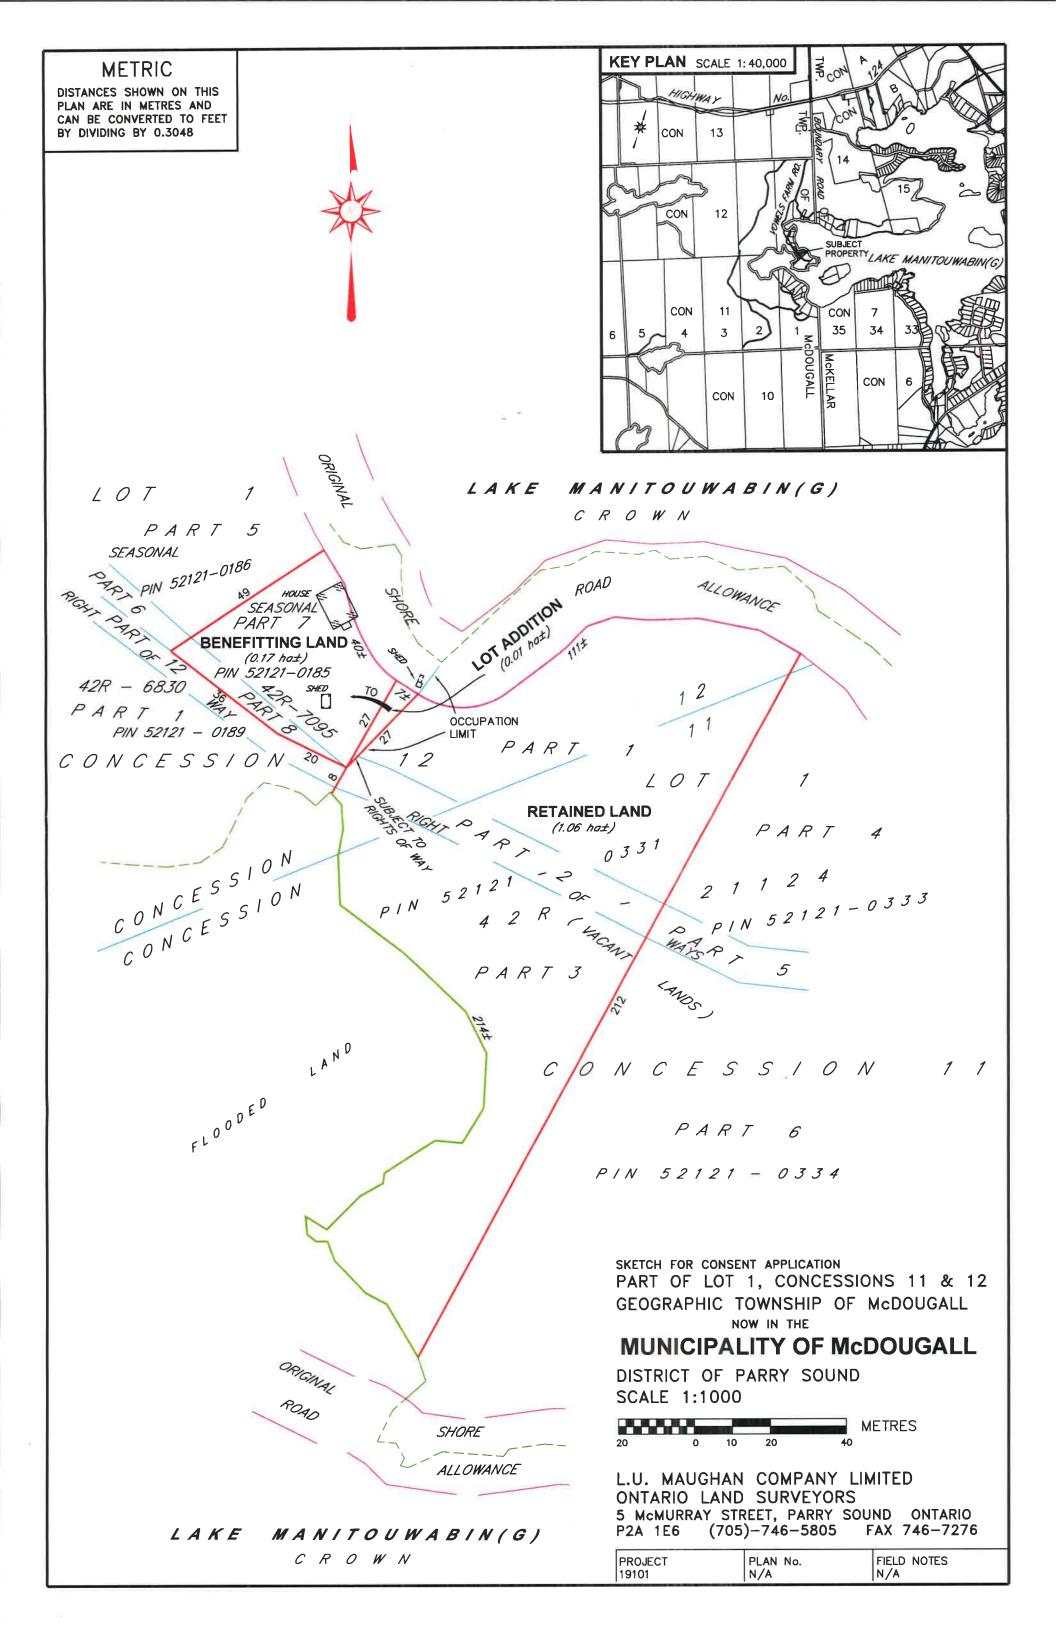

#### <u>AGENDA</u>

- iv) John Jackson, Parry Sound Area Planning Board. (attachment)
   Re: Consent Application No B14/2019 (McD) Essaye.
   Staff comments (Lot addition, Vowels Farm Rd. Lake Manitouwabing).
- v) John Jackson, Parry Sound Area Planning Board. (attachment)
  Re: Consent Application No B15/2019 (McD) Robinson.
  Staff comments (Create 1 new residential lot, Murray Point Road).
- vi) Report of the Clerk/Planner C-2019-07. **(attachment)**Re: Bill 108, The More Homes, More Choices Act, 2019.
- vii) Report of the Clerk/Planner C-2019-08. **(attachment)**Re: Deeming By-law Application D-2019-01, Warrilow, Buttercup Road.
- viii) Report of the Clerk/Planner C-2019-09. **(attachment)**Re: S-2019-01 Parry Sound Golf and Country Club, Request to remove site plan agreement from Lot 2 42M-585.

#### 14. **ADMINISTRATION**

- Report of the Clerk C-2019-10. (attachment)
   Re: Application to Purchase the Original Shore Road Allowance;
   Essaye et al, Lake Manitouwabing.
- Marlin Horst, President, Board of Directors Federation of Ontario Cottagers' Associations. (attachment)
   Re: Rural Ontario: we're in this together.
- iii) Association of Municipalities Ontario (AMO). (attachment)
  Re: Policy Update; Money-saving solutions Some help is at hand.
- iv) Association of Municipalities Ontario (AMO). **(attachment)** Re: Budget Bulletin.