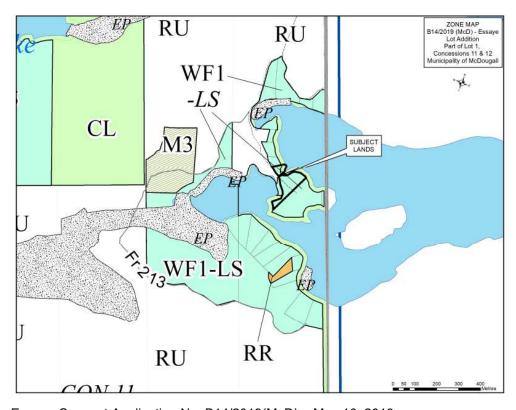

#### <u>AGENDA</u>

- iv) John Jackson, Parry Sound Area Planning Board. (attachment)
   Re: Consent Application No B14/2019 (McD) Essaye.
   Staff comments (Lot addition, Vowels Farm Rd. Lake Manitouwabing).
- v) John Jackson, Parry Sound Area Planning Board. (attachment)
  Re: Consent Application No B15/2019 (McD) Robinson.
  Staff comments (Create 1 new residential lot, Murray Point Road).
- vi) Report of the Clerk/Planner C-2019-07. **(attachment)**Re: Bill 108, The More Homes, More Choices Act, 2019.
- vii) Report of the Clerk/Planner C-2019-08. **(attachment)**Re: Deeming By-law Application D-2019-01, Warrilow, Buttercup Road.
- viii) Report of the Clerk/Planner C-2019-09. **(attachment)**Re: S-2019-01 Parry Sound Golf and Country Club, Request to remove site plan agreement from Lot 2 42M-585.