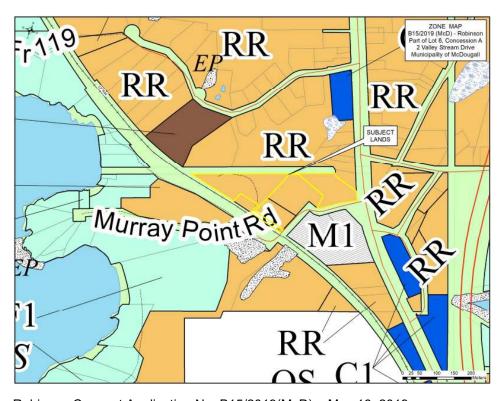

#### 6. **PLANNING/BUILDING**

- i) Akzo Nobel Coatings Limited, DIL Lands. (attachment)
   Re: Z03-2019 Zoning By-law Amendment Application/to be deemed complete. Staff comments.
- ii) John Jackson, Parry Sound Area Planning Board. (attachment)
   Re: Consent Application No. B09/2019 (McD) Georgian Bay Rock
   Company. Staff comments (Right-of-Way, Seguin River/Mountain Basin).
- iii) John Jackson, Parry Sound Area Planning Board. (attachment)
  Re: Consent Application No. B13/2019 (McD) Mallory.
  Staff comments (Grant multiple lot additions (8) to water access lots, Mill Lake).

#### <u>AGENDA</u>

- iv) John Jackson, Parry Sound Area Planning Board. (attachment)
   Re: Consent Application No B14/2019 (McD) Essaye.
   Staff comments (Lot addition, Vowels Farm Rd. Lake Manitouwabing).
- v) John Jackson, Parry Sound Area Planning Board. (attachment)
  Re: Consent Application No B15/2019 (McD) Robinson.
  Staff comments (Create 1 new residential lot, Murray Point Road).
- vi) Report of the Clerk/Planner C-2019-07. **(attachment)**Re: Bill 108, The More Homes, More Choices Act, 2019.
- vii) Report of the Clerk/Planner C-2019-08. **(attachment)**Re: Deeming By-law Application D-2019-01, Warrilow, Buttercup Road.
- viii) Report of the Clerk/Planner C-2019-09. **(attachment)**Re: S-2019-01 Parry Sound Golf and Country Club, Request to remove site plan agreement from Lot 2 42M-585.