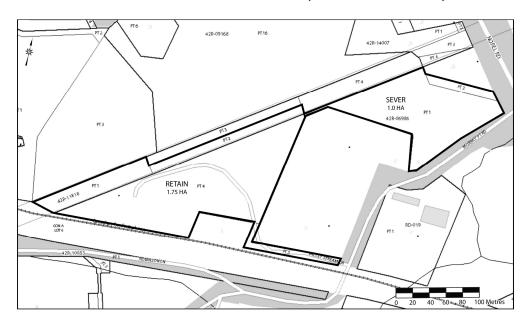

#### 6. **PLANNING/BUILDING**

- i) Akzo Nobel Coatings Limited, DIL Lands. (attachment)
   Re: Z03-2019 Zoning By-law Amendment Application/to be deemed complete. Staff comments.
- ii) John Jackson, Parry Sound Area Planning Board. (attachment)
   Re: Consent Application No. B09/2019 (McD) Georgian Bay Rock
   Company. Staff comments (Right-of-Way, Seguin River/Mountain Basin).
- iii) John Jackson, Parry Sound Area Planning Board. (attachment)
  Re: Consent Application No. B13/2019 (McD) Mallory.
  Staff comments (Grant multiple lot additions (8) to water access lots, Mill Lake).

#### <u>AGENDA</u>

- iv) John Jackson, Parry Sound Area Planning Board. (attachment)
   Re: Consent Application No B14/2019 (McD) Essaye.
   Staff comments (Lot addition, Vowels Farm Rd. Lake Manitouwabing).
- v) John Jackson, Parry Sound Area Planning Board. (attachment)
  Re: Consent Application No B15/2019 (McD) Robinson.
  Staff comments (Create 1 new residential lot, Murray Point Road).
- vi) Report of the Clerk/Planner C-2019-07. **(attachment)**Re: Bill 108, The More Homes, More Choices Act, 2019.
- vii) Report of the Clerk/Planner C-2019-08. **(attachment)**Re: Deeming By-law Application D-2019-01, Warrilow, Buttercup Road.
- viii) Report of the Clerk/Planner C-2019-09. **(attachment)**Re: S-2019-01 Parry Sound Golf and Country Club, Request to remove site plan agreement from Lot 2 42M-585.