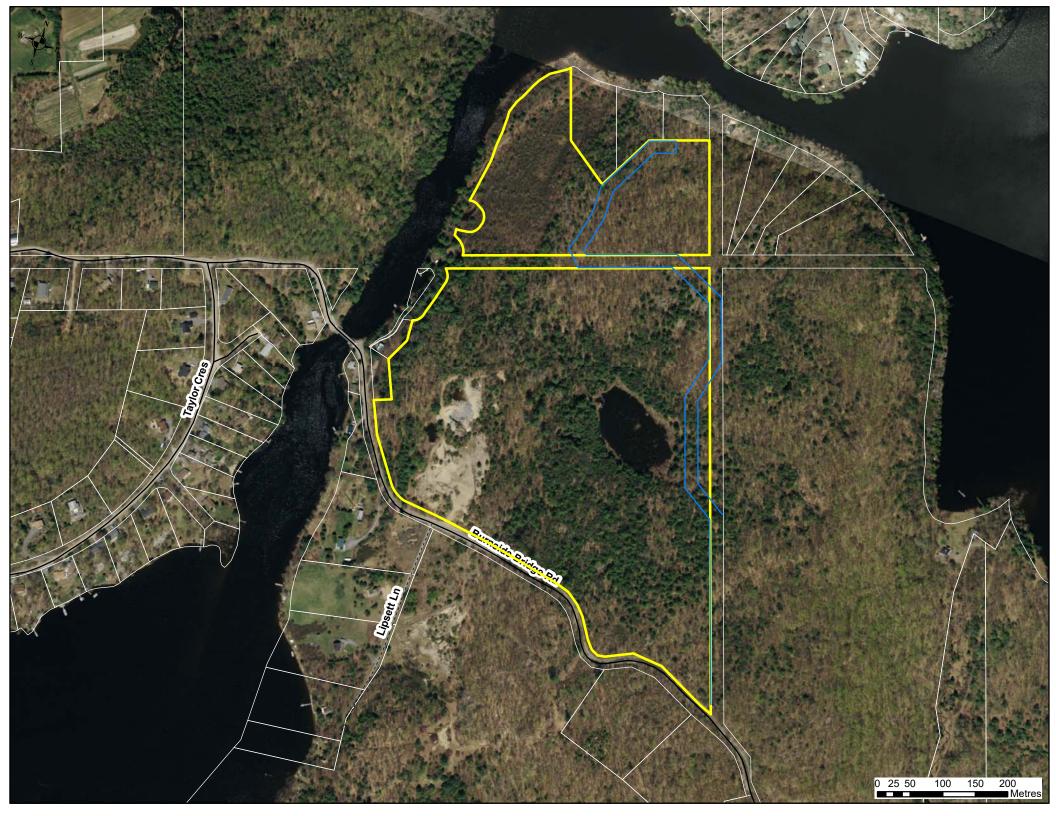

#### 6. **PLANNING/BUILDING**

- i) Akzo Nobel Coatings Limited, DIL Lands. (attachment)
   Re: Z03-2019 Zoning By-law Amendment Application/to be deemed complete. Staff comments.
- ii) John Jackson, Parry Sound Area Planning Board. (attachment)
   Re: Consent Application No. B09/2019 (McD) Georgian Bay Rock
   Company. Staff comments (Right-of-Way, Seguin River/Mountain Basin).
- iii) John Jackson, Parry Sound Area Planning Board. (attachment)
  Re: Consent Application No. B13/2019 (McD) Mallory.
  Staff comments (Grant multiple lot additions (8) to water access lots, Mill Lake).