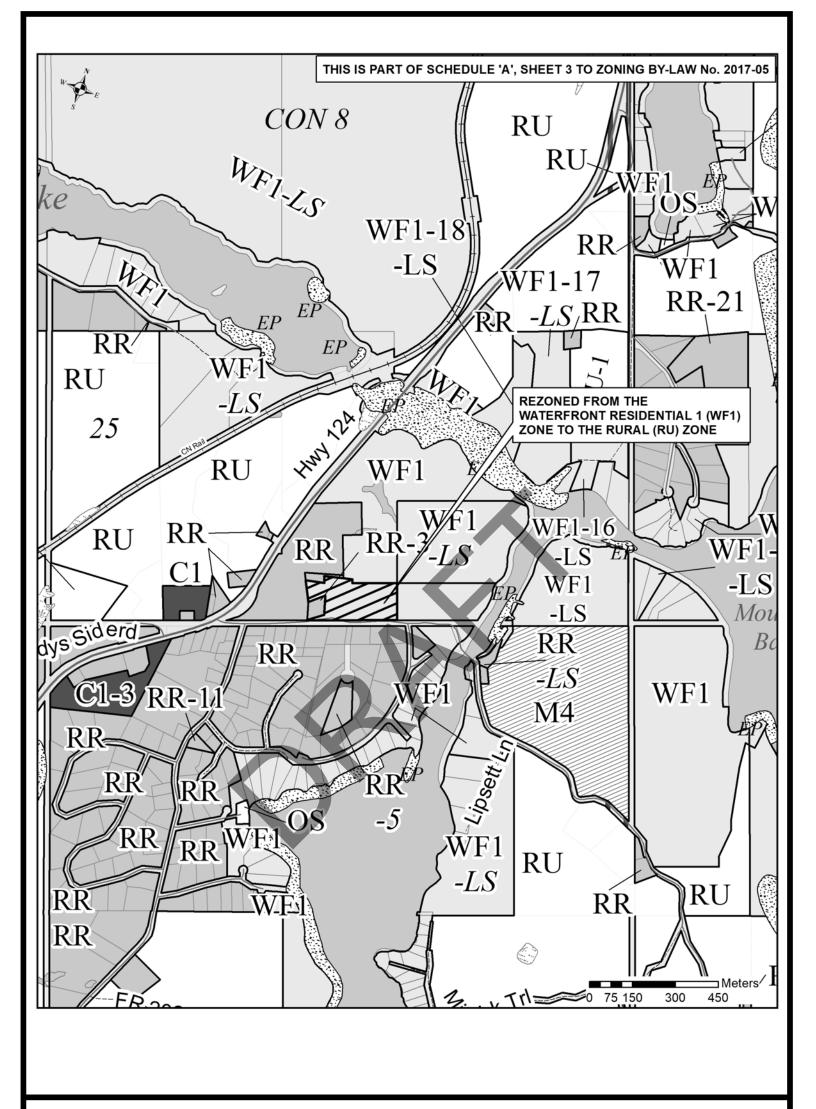

## NOTICE OF A PUBLIC MEETING CONCERNING A PROPOSED ZONING BY-LAW AMENDMENT

**TAKE NOTICE** that the Council of the Corporation of the Municipality of McDougall will hold a public meeting on June 5, 2019 at 7:00 p.m. at the Council Chambers, located at 5 Barager Blvd, to consider a proposed Zoning By-law amendment under Section 34 of the Planning Act, R.S.O. 1990.

**THE PURPOSE** of the proposed Zoning By-law amendment is to implement a condition of consent approval for Consent Application No. B15/2018(McD) that creates two rural lots. The amendment will rezone Part of Lot 23, Concession 7 fronting Burnside Bridge Road in the geographic Township of McDougall from the Waterfront Residential 1 (WF1) Zone to the Rural (RU) Zone.

**THE EFFECT** of the proposed Zoning By-law amendment is to recognize that the newly created lots do not have waterfrontage.

Please refer to the opposite side of this Notice for a key map showing the land to which the proposed zoning by-law would apply.