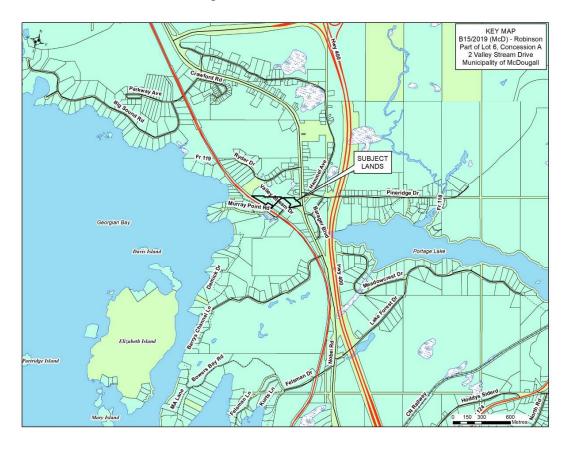

#### <u>AGENDA</u>

- iv) John Jackson, Parry Sound Area Planning Board. (attachment)
   Re: Consent Application No B14/2019 (McD) Essaye.
   Staff comments (Lot addition, Vowels Farm Rd. Lake Manitouwabing).
- v) John Jackson, Parry Sound Area Planning Board. (attachment)
  Re: Consent Application No B15/2019 (McD) Robinson.
  Staff comments (Create 1 new residential lot, Murray Point Road).
- vi) Report of the Clerk/Planner C-2019-07. **(attachment)**Re: Bill 108, The More Homes, More Choices Act, 2019.
- vii) Report of the Clerk/Planner C-2019-08. **(attachment)**Re: Deeming By-law Application D-2019-01, Warrilow, Buttercup Road.
- viii) Report of the Clerk/Planner C-2019-09. **(attachment)**Re: S-2019-01 Parry Sound Golf and Country Club, Request to remove site plan agreement from Lot 2 42M-585.

## NOTICE OF A PUBLIC MEETING CONCERNING A PROPOSED ZONING BY-LAW AMENDMENT

**TAKE NOTICE** that the Council of the Corporation of the Municipality of McDougall will hold a public meeting on June 5, 2019 at 7:00 p.m. at the Council Chambers, located at 5 Barager Blvd, to consider a proposed Zoning By-law amendment under Section 34 of the Planning Act, R.S.O. 1990.

**THE PURPOSE** of the proposed Zoning By-law amendment is to implement a condition of consent approval for Consent Application No. B15/2018(McD) that creates two rural lots. The amendment will rezone Part of Lot 23, Concession 7 fronting Burnside Bridge Road in the geographic Township of McDougall from the Waterfront Residential 1 (WF1) Zone to the Rural (RU) Zone.

**THE EFFECT** of the proposed Zoning By-law amendment is to recognize that the newly created lots do not have waterfrontage.

Please refer to the opposite side of this Notice for a key map showing the land to which the proposed zoning by-law would apply.