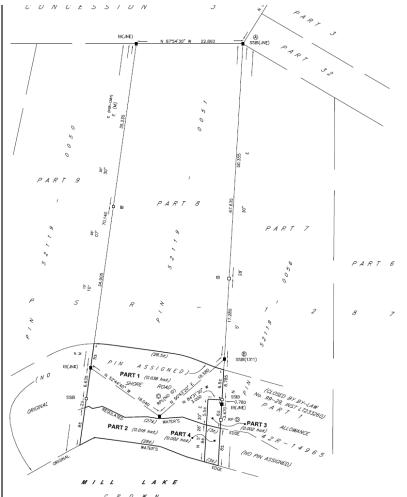

Part of the Original Shore Road Allowance laid out along the shore of Mill Lake in front of Lot 18, in Concession 3, in the geographic Township of McDougall, now in the Municipality of McDougall, in the District of Parry Sound, designated as Parts 1 and 3 on 42R-21100 received and deposited October 22, 2018 in the Land Registry Office for the Land Titles Division of Parry Sound.

JULY, 2018.

AUGUST 31, 2018

PARRY SOUND , ONTARIO

R.C. HAWKINS ONTARIO LAND SURVEYOR

PLAN OF SURVEY OF PART OF THE ORIGINAL SHORE ROAD ALLOWANCE IN FRONT OF BROKEN LOT 18, CONCESSION 3 GEOGRAPHIC TOWNSHIP OF MCDOUGALL NOW IN THE MUNICIPALITY OF MCDOUGALL

DISTRICT OF PARRY SOUND SCALE 1:300

METRES

L.U. MAUGHAN COMPANY LIMITED ONTARIO LAND SURVEYORS 5 McMURRAY STREET, PARRY SOUND ONTARIO P2A 1E6 (705)-746-5805 FAX 746-7276

PLAN No. MCD - 2894