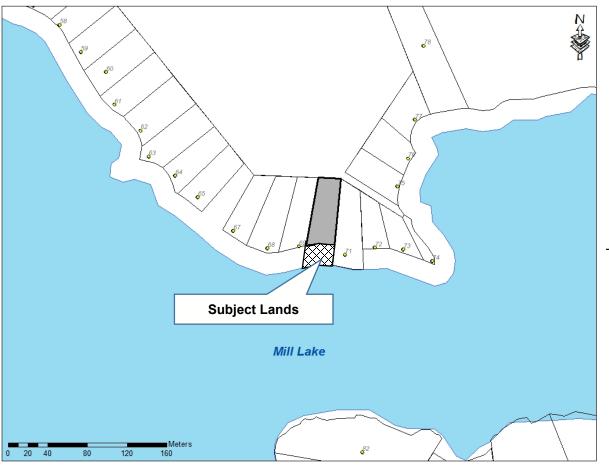

**THE PURPOSE** of the proposed Zoning By-law amendment is to implement a condition of consent approval for Consent Application No. B15/2018(McD) that creates two rural lots. The amendment will rezone Part of Lot 23, Concession 7 fronting Burnside Bridge Road in the geographic Township of McDougall from the Waterfront Residential 1 (WF1) Zone to the Rural (RU) Zone.

**THE EFFECT** of the proposed Zoning By-law amendment is to recognize that the newly created lots do not have waterfrontage.

Please refer to the opposite side of this Notice for a key map showing the land to which the proposed zoning by-law would apply.