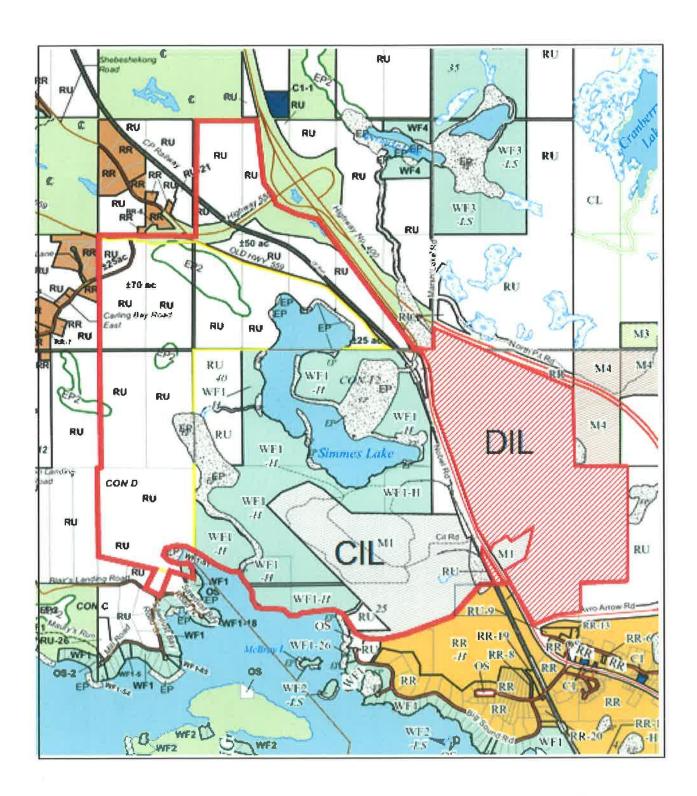

#### 6. **PLANNING/BUILDING**

- i) Akzo Nobel Coatings Limited, DIL Lands. (attachment)
   Re: Z03-2019 Zoning By-law Amendment Application/to be deemed complete. Staff comments.
- ii) John Jackson, Parry Sound Area Planning Board. (attachment)
   Re: Consent Application No. B09/2019 (McD) Georgian Bay Rock
   Company. Staff comments (Right-of-Way, Seguin River/Mountain Basin).
- iii) John Jackson, Parry Sound Area Planning Board. (attachment)
  Re: Consent Application No. B13/2019 (McD) Mallory.
  Staff comments (Grant multiple lot additions (8) to water access lots, Mill Lake).

### **Application for Change of Zoning - DIL Lands**

On behalf of Akzo Nobel Coatings Ltd. you will find enclosed an Application for a Change of Zoning (in triplicate) relating to the property generally referred to as the DIL lands. We also enclose our firm cheque in the amount of \$550.00 payable to the Municipality of McDougall, representing the requisite application fee.