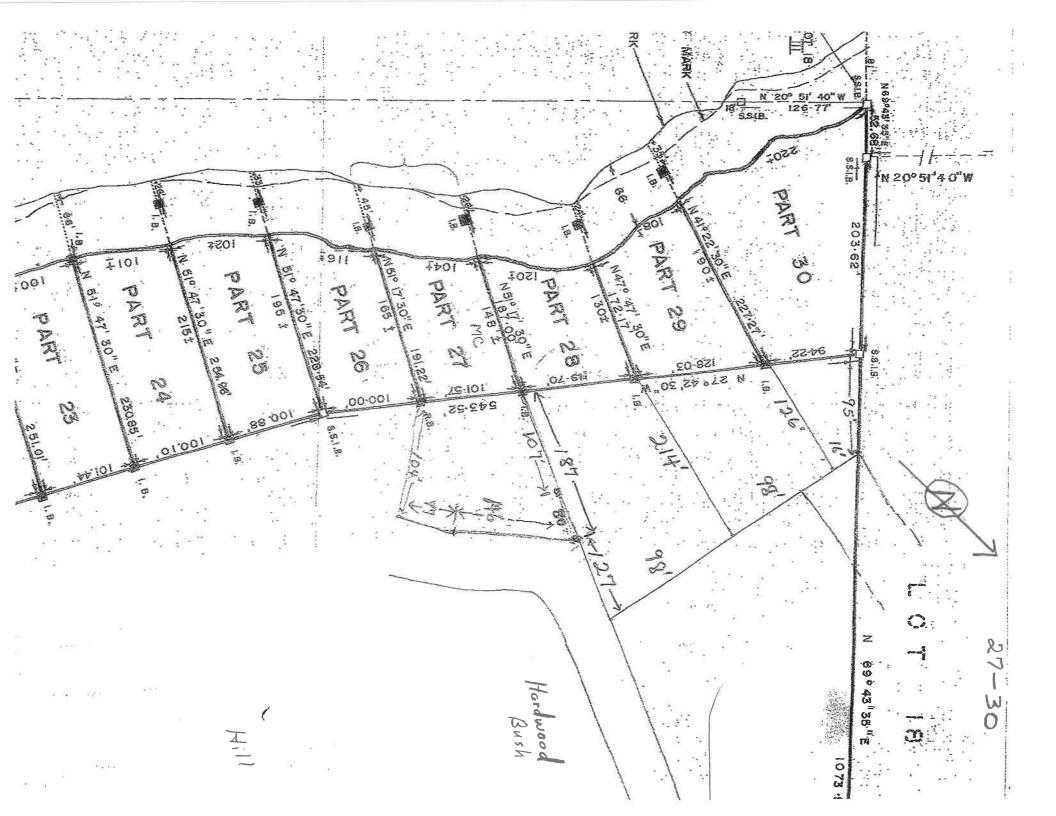

#### <u>AGENDA</u>

- iv) John Jackson, Parry Sound Area Planning Board. (attachment)
   Re: Consent Application No B14/2019 (McD) Essaye.
   Staff comments (Lot addition, Vowels Farm Rd. Lake Manitouwabing).
- v) John Jackson, Parry Sound Area Planning Board. (attachment)
  Re: Consent Application No B15/2019 (McD) Robinson.
  Staff comments (Create 1 new residential lot, Murray Point Road).
- vi) Report of the Clerk/Planner C-2019-07. **(attachment)**Re: Bill 108, The More Homes, More Choices Act, 2019.
- vii) Report of the Clerk/Planner C-2019-08. **(attachment)**Re: Deeming By-law Application D-2019-01, Warrilow, Buttercup Road.
- viii) Report of the Clerk/Planner C-2019-09. **(attachment)**Re: S-2019-01 Parry Sound Golf and Country Club, Request to remove site plan agreement from Lot 2 42M-585.