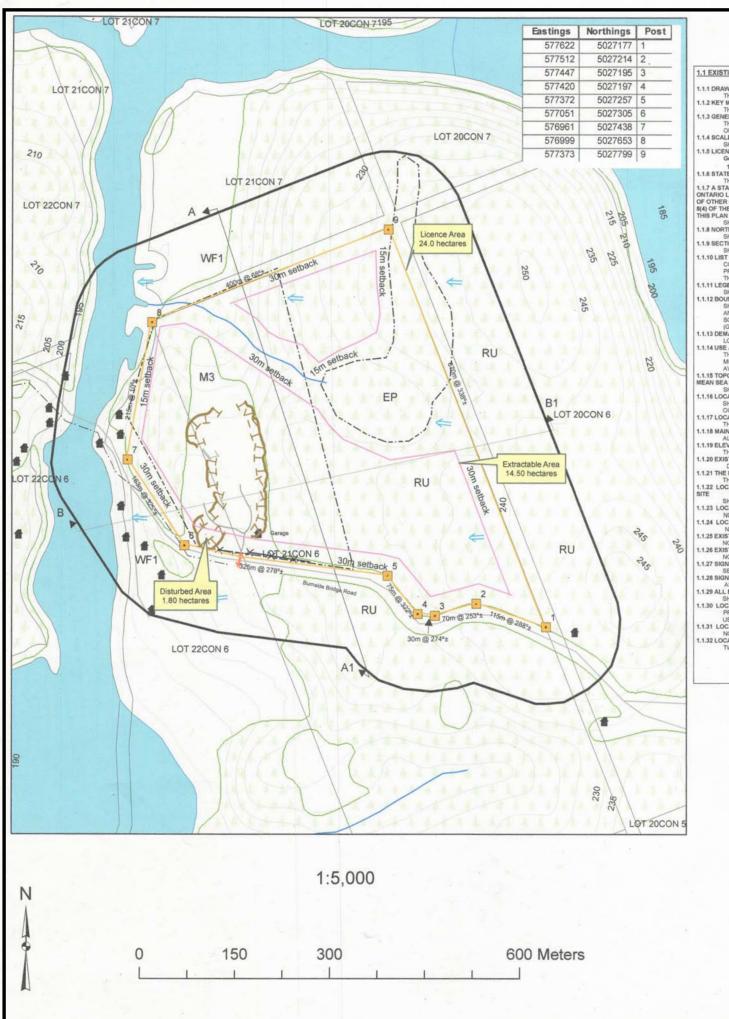

## NOTICE OF A PUBLIC MEETING CONCERNING A PROPOSED ZONING BY-LAW AMENDMENT

**TAKE NOTICE** that the Council of the Corporation of the Municipality of McDougall will hold a public meeting on June 5, 2019 at 7:00 p.m. at the Council Chambers, located at 5 Barager Blvd, to consider a proposed Zoning By-law amendment under Section 34 of the Planning Act, R.S.O. 1990.

**THE PURPOSE** of the proposed Zoning By-law amendment is to implement a condition of consent approval for Consent Application No. B15/2018(McD) that creates two rural lots. The amendment will rezone Part of Lot 23, Concession 7 fronting Burnside Bridge Road in the geographic Township of McDougall from the Waterfront Residential 1 (WF1) Zone to the Rural (RU) Zone.

**THE EFFECT** of the proposed Zoning By-law amendment is to recognize that the newly created lots do not have waterfrontage.

Please refer to the opposite side of this Notice for a key map showing the land to which the proposed zoning by-law would apply.