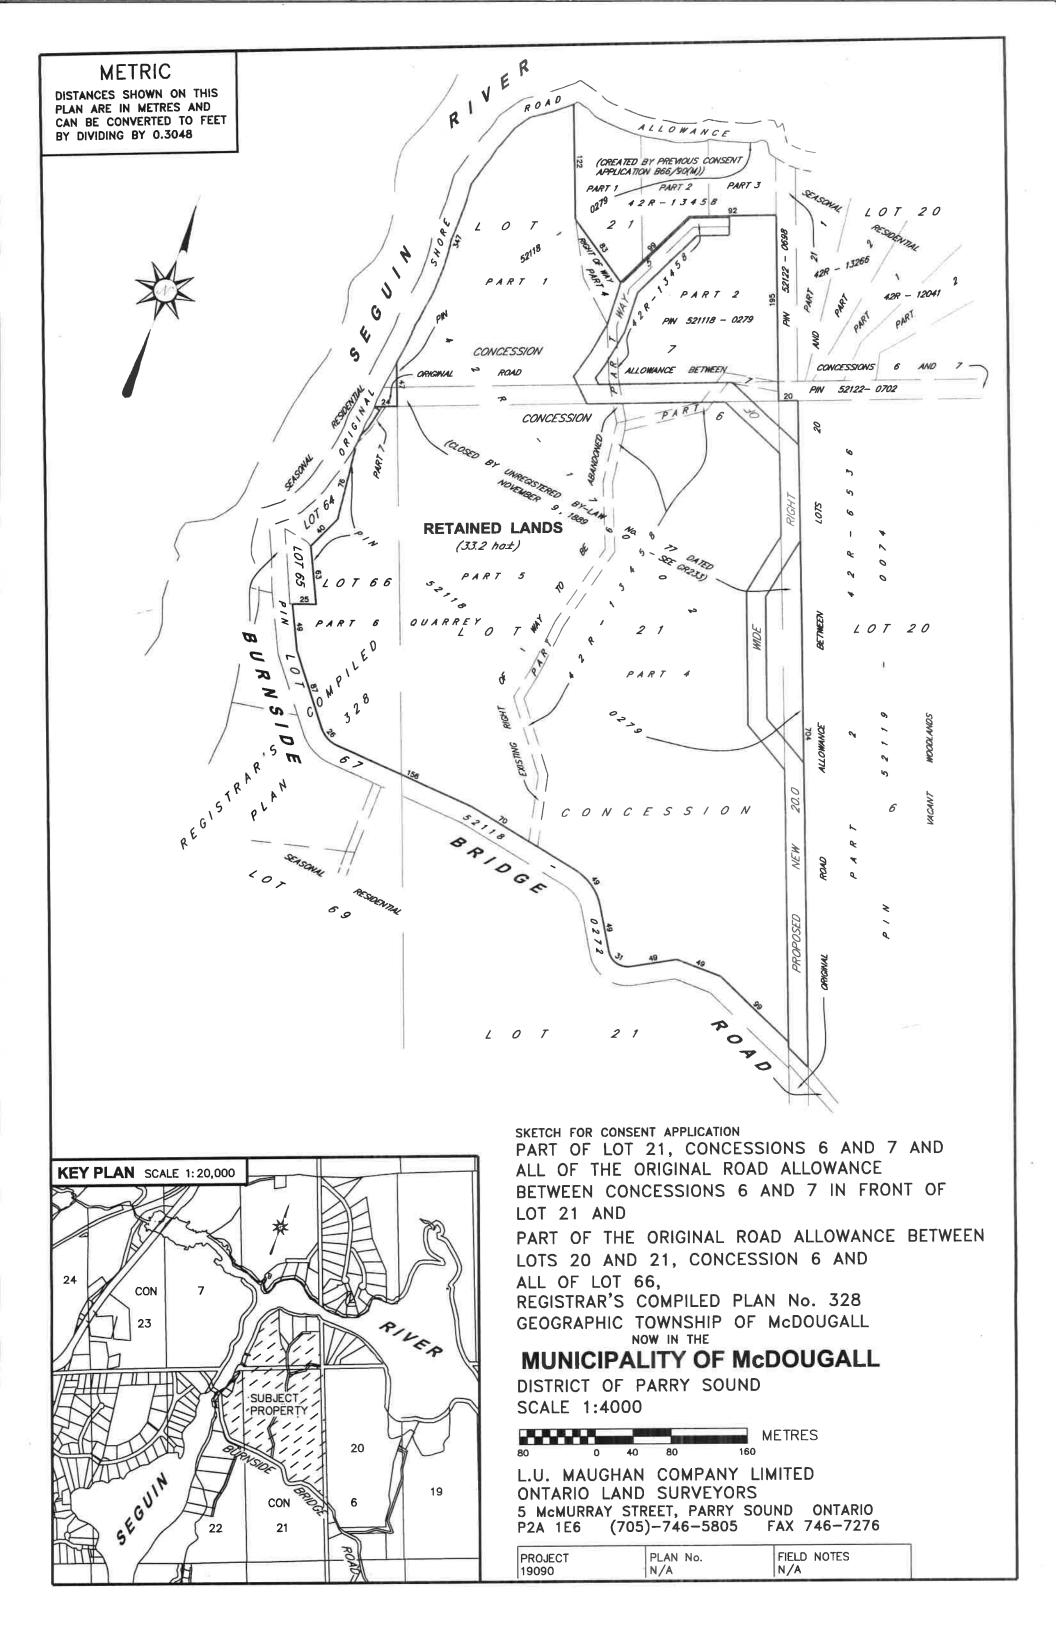

#### 6. **PLANNING/BUILDING**

- i) Akzo Nobel Coatings Limited, DIL Lands. (attachment)
   Re: Z03-2019 Zoning By-law Amendment Application/to be deemed complete. Staff comments.
- ii) John Jackson, Parry Sound Area Planning Board. (attachment)
   Re: Consent Application No. B09/2019 (McD) Georgian Bay Rock
   Company. Staff comments (Right-of-Way, Seguin River/Mountain Basin).
- iii) John Jackson, Parry Sound Area Planning Board. (attachment)
  Re: Consent Application No. B13/2019 (McD) Mallory.
  Staff comments (Grant multiple lot additions (8) to water access lots, Mill Lake).