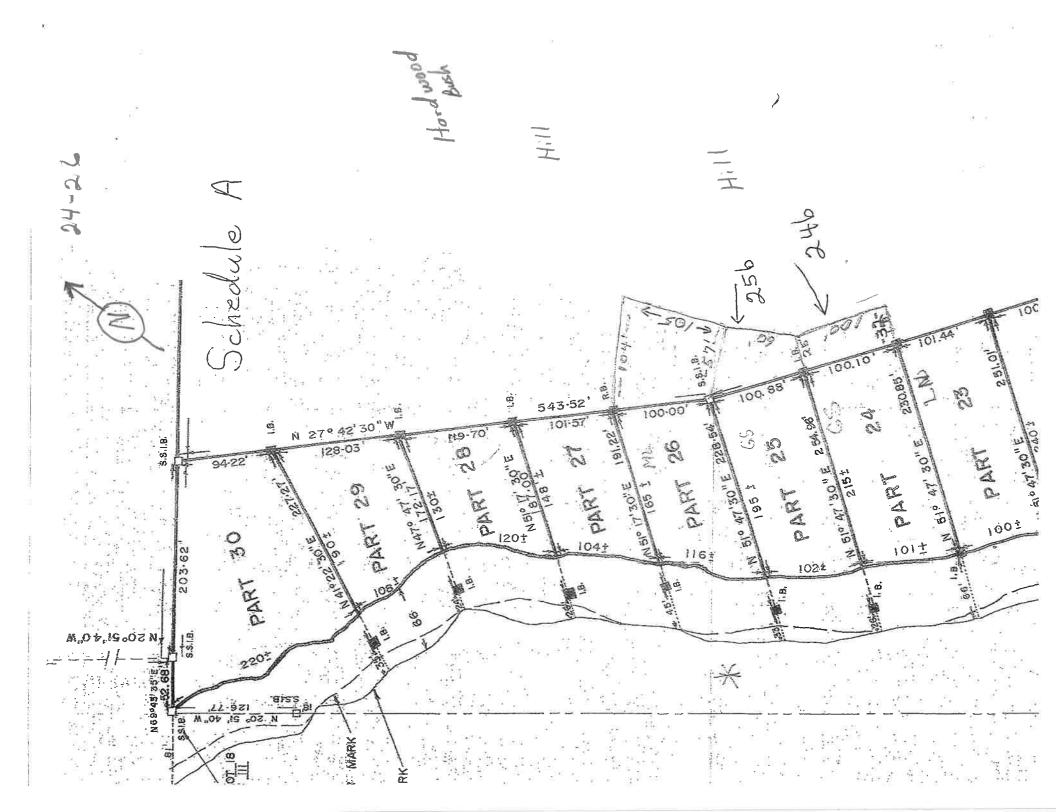

#### <u>AGENDA</u>

- iv) John Jackson, Parry Sound Area Planning Board. (attachment)
   Re: Consent Application No B14/2019 (McD) Essaye.
   Staff comments (Lot addition, Vowels Farm Rd. Lake Manitouwabing).
- v) John Jackson, Parry Sound Area Planning Board. (attachment)
  Re: Consent Application No B15/2019 (McD) Robinson.
  Staff comments (Create 1 new residential lot, Murray Point Road).
- vi) Report of the Clerk/Planner C-2019-07. **(attachment)**Re: Bill 108, The More Homes, More Choices Act, 2019.
- vii) Report of the Clerk/Planner C-2019-08. **(attachment)**Re: Deeming By-law Application D-2019-01, Warrilow, Buttercup Road.
- viii) Report of the Clerk/Planner C-2019-09. **(attachment)**Re: S-2019-01 Parry Sound Golf and Country Club, Request to remove site plan agreement from Lot 2 42M-585.