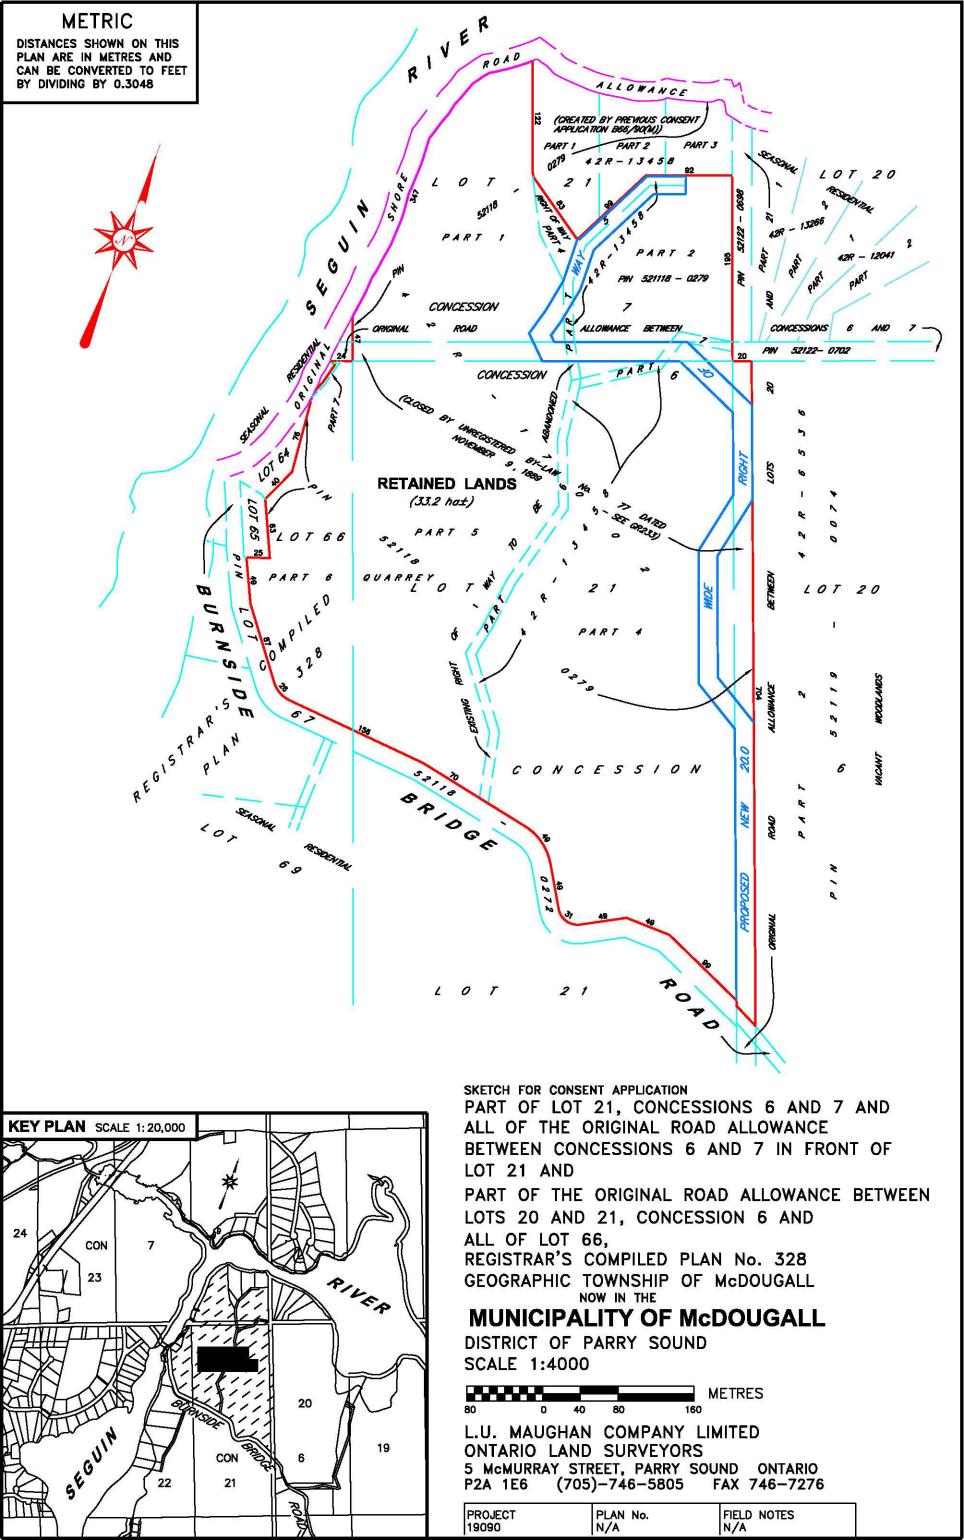

#### 6. **PLANNING/BUILDING**

- i) Akzo Nobel Coatings Limited, DIL Lands. (attachment)
   Re: Z03-2019 Zoning By-law Amendment Application/to be deemed complete. Staff comments.
- ii) John Jackson, Parry Sound Area Planning Board. (attachment)
   Re: Consent Application No. B09/2019 (McD) Georgian Bay Rock
   Company. Staff comments (Right-of-Way, Seguin River/Mountain Basin).
- iii) John Jackson, Parry Sound Area Planning Board. (attachment)
  Re: Consent Application No. B13/2019 (McD) Mallory.
  Staff comments (Grant multiple lot additions (8) to water access lots, Mill Lake).