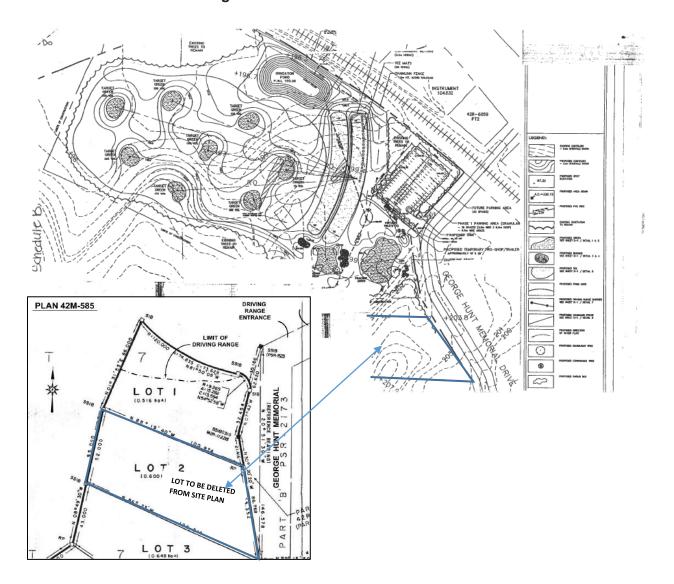

#### <u>AGENDA</u>

- iv) John Jackson, Parry Sound Area Planning Board. (attachment)
   Re: Consent Application No B14/2019 (McD) Essaye.
   Staff comments (Lot addition, Vowels Farm Rd. Lake Manitouwabing).
- v) John Jackson, Parry Sound Area Planning Board. (attachment)
  Re: Consent Application No B15/2019 (McD) Robinson.
  Staff comments (Create 1 new residential lot, Murray Point Road).
- vi) Report of the Clerk/Planner C-2019-07. **(attachment)**Re: Bill 108, The More Homes, More Choices Act, 2019.
- vii) Report of the Clerk/Planner C-2019-08. **(attachment)**Re: Deeming By-law Application D-2019-01, Warrilow, Buttercup Road.
- viii) Report of the Clerk/Planner C-2019-09. **(attachment)**Re: S-2019-01 Parry Sound Golf and Country Club, Request to remove site plan agreement from Lot 2 42M-585.