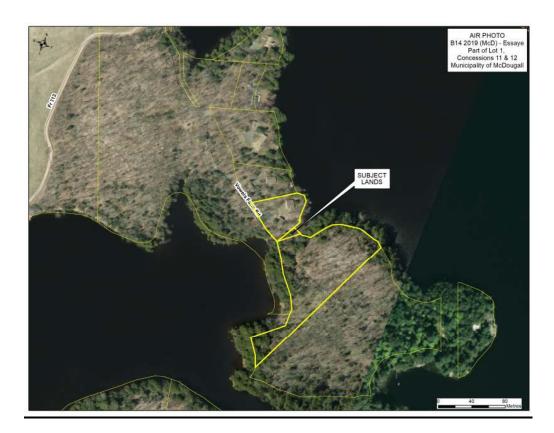

#### <u>AGENDA</u>

- iv) John Jackson, Parry Sound Area Planning Board. (attachment)
   Re: Consent Application No B14/2019 (McD) Essaye.
   Staff comments (Lot addition, Vowels Farm Rd. Lake Manitouwabing).
- v) John Jackson, Parry Sound Area Planning Board. (attachment)
  Re: Consent Application No B15/2019 (McD) Robinson.
  Staff comments (Create 1 new residential lot, Murray Point Road).
- vi) Report of the Clerk/Planner C-2019-07. **(attachment)**Re: Bill 108, The More Homes, More Choices Act, 2019.
- vii) Report of the Clerk/Planner C-2019-08. **(attachment)**Re: Deeming By-law Application D-2019-01, Warrilow, Buttercup Road.
- viii) Report of the Clerk/Planner C-2019-09. **(attachment)**Re: S-2019-01 Parry Sound Golf and Country Club, Request to remove site plan agreement from Lot 2 42M-585.