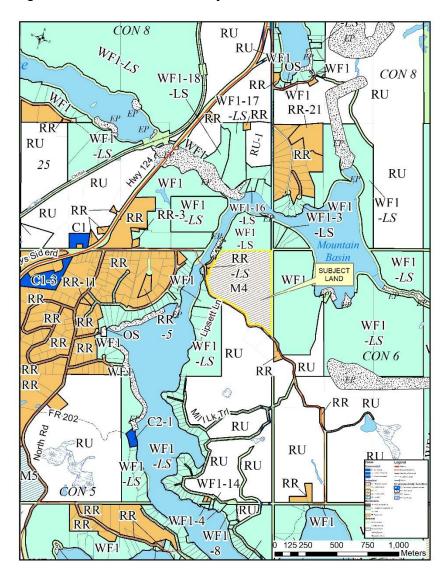

**THE PURPOSE** of the proposed Zoning By-law amendment is to implement a condition of consent approval for Consent Application No. B15/2018(McD) that creates two rural lots. The amendment will rezone Part of Lot 23, Concession 7 fronting Burnside Bridge Road in the geographic Township of McDougall from the Waterfront Residential 1 (WF1) Zone to the Rural (RU) Zone.

**THE EFFECT** of the proposed Zoning By-law amendment is to recognize that the newly created lots do not have waterfrontage.

Please refer to the opposite side of this Notice for a key map showing the land to which the proposed zoning by-law would apply.