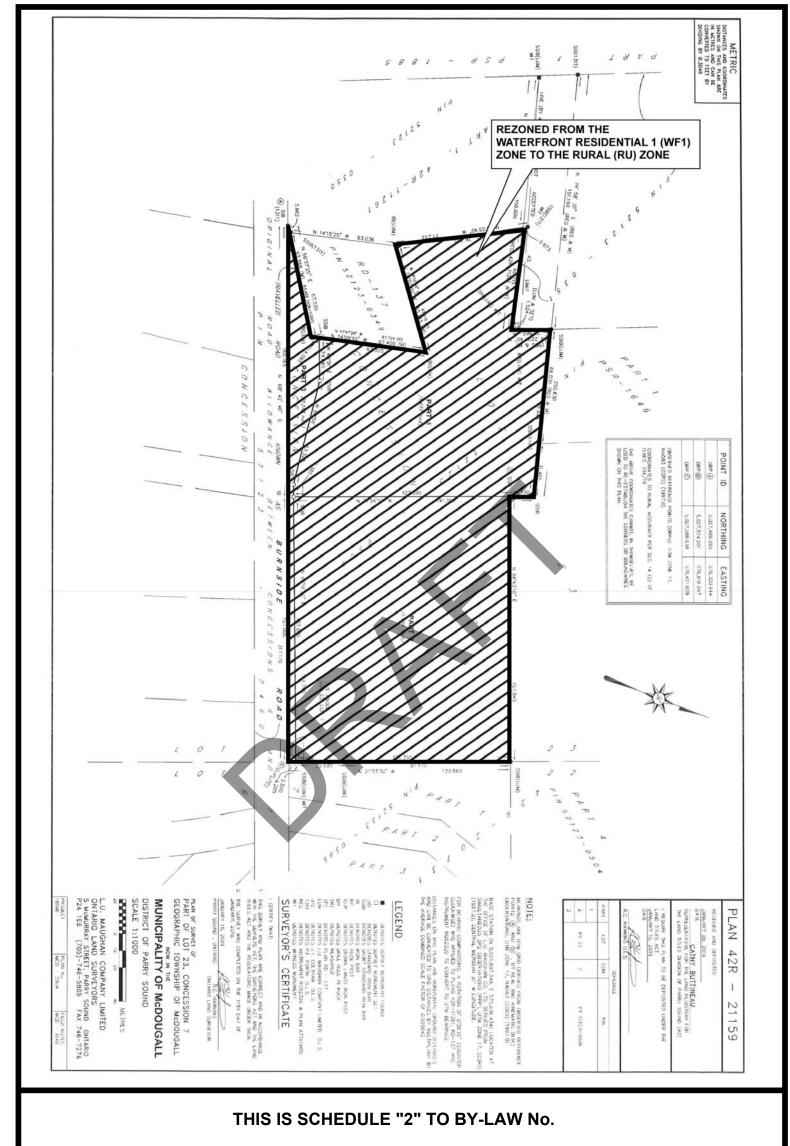

#### 20. **BY-LAWS**

- By-law 2019-21. (attachment)
   Being a By-law to declare to be surplus, stop up, close and sell, Part of the Original Shore Road Allowance laid out along the shore of Mill Lake, in front of Lot 18 in Concession 3, designated as Parts 1 and 3 on 42R-21100 (BRAGA)
- ii) By-law 2019-22. **(attachment)**Re: Being a by-law to adopt a Tariff of Fee Schedule, and to repeal By-law 2016-21.
- iii) By-law 2019-23. **(attachment)**Re: Being a by-law respecting construction, demolition, change of use permits, inspections, fees, and to repeal By-law 2015-09.
- iv) By-law 2019-33. (attachment)
  Re: Being a By-law to amend By-law No. 2017-05 to rezone Part of Lot
  23. Concession 7 geographic Township of McDougall (Reekie)

**THE PURPOSE** of the proposed Zoning By-law amendment is to implement a condition of consent approval for Consent Application No. B15/2018(McD) that creates two rural lots. The amendment will rezone Part of Lot 23, Concession 7 fronting Burnside Bridge Road in the geographic Township of McDougall from the Waterfront Residential 1 (WF1) Zone to the Rural (RU) Zone.

**THE EFFECT** of the proposed Zoning By-law amendment is to recognize that the newly created lots do not have waterfrontage.

Please refer to the opposite side of this Notice for a key map showing the land to which the proposed zoning by-law would apply.