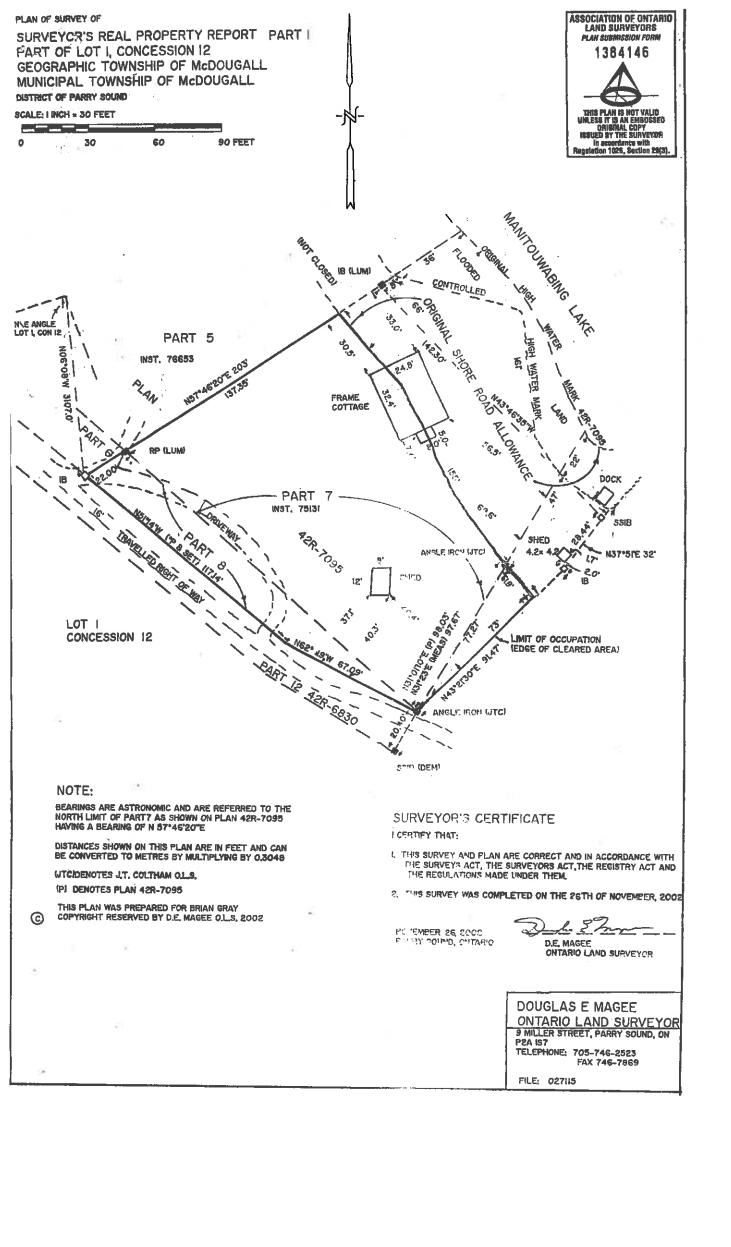

#### SURVEYOR'S CERTIFICATE

THIS SURVEY AND PLAN ARE CORRECT AND IN ACCORDANCE WITH THE SURVEYS ACT, THE SURVEYORS ACT AND THE LAND TITLES ACT AND THE REGULATIONS MADE UNDER THEM.

2. THE SURVEY WAS COMPLETED ON THE 11TH DAY OF JULY, 2018.

JULY, 2018.

AUGUST 31, 2018

PARRY SOUND , ONTARIO

R.C. HAWKINS ONTARIO LAND SURVEYOR

PLAN OF SURVEY OF PART OF THE ORIGINAL SHORE ROAD ALLOWANCE IN FRONT OF BROKEN LOT 18, CONCESSION 3 GEOGRAPHIC TOWNSHIP OF MCDOUGALL NOW IN THE MUNICIPALITY OF MCDOUGALL

DISTRICT OF PARRY SOUND SCALE 1:300

METRES

L.U. MAUGHAN COMPANY LIMITED ONTARIO LAND SURVEYORS 5 McMURRAY STREET, PARRY SOUND ONTARIO P2A 1E6 (705)-746-5805 FAX 746-7276

PLAN No. MCD - 2894