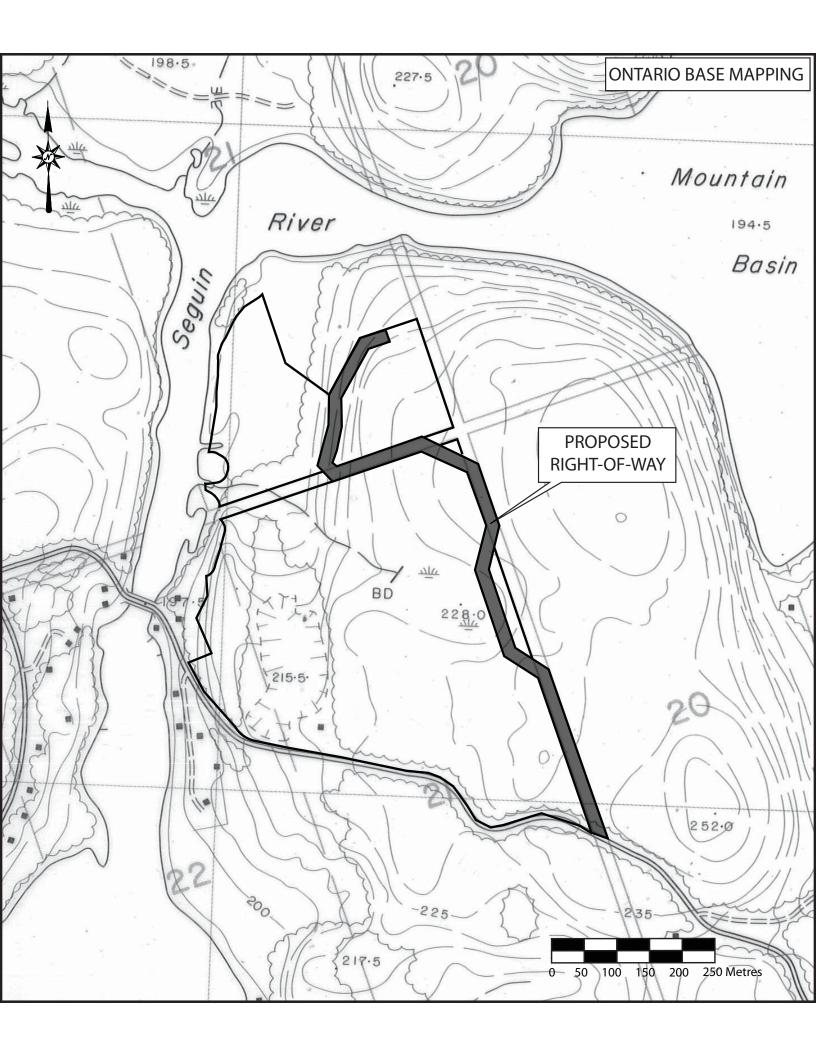

#### 6. **PLANNING/BUILDING**

- i) Akzo Nobel Coatings Limited, DIL Lands. (attachment)
   Re: Z03-2019 Zoning By-law Amendment Application/to be deemed complete. Staff comments.
- ii) John Jackson, Parry Sound Area Planning Board. (attachment)
   Re: Consent Application No. B09/2019 (McD) Georgian Bay Rock
   Company. Staff comments (Right-of-Way, Seguin River/Mountain Basin).
- iii) John Jackson, Parry Sound Area Planning Board. (attachment)
  Re: Consent Application No. B13/2019 (McD) Mallory.
  Staff comments (Grant multiple lot additions (8) to water access lots, Mill Lake).