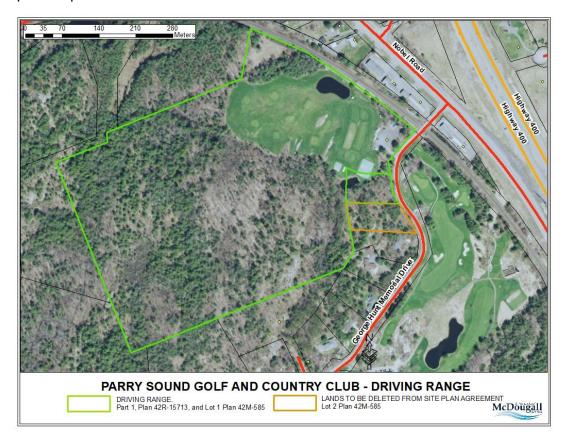

#### <u>AGENDA</u>

- iv) John Jackson, Parry Sound Area Planning Board. (attachment)
   Re: Consent Application No B14/2019 (McD) Essaye.
   Staff comments (Lot addition, Vowels Farm Rd. Lake Manitouwabing).
- v) John Jackson, Parry Sound Area Planning Board. (attachment)
  Re: Consent Application No B15/2019 (McD) Robinson.
  Staff comments (Create 1 new residential lot, Murray Point Road).
- vi) Report of the Clerk/Planner C-2019-07. **(attachment)**Re: Bill 108, The More Homes, More Choices Act, 2019.
- vii) Report of the Clerk/Planner C-2019-08. **(attachment)**Re: Deeming By-law Application D-2019-01, Warrilow, Buttercup Road.
- viii) Report of the Clerk/Planner C-2019-09. **(attachment)**Re: S-2019-01 Parry Sound Golf and Country Club, Request to remove site plan agreement from Lot 2 42M-585.