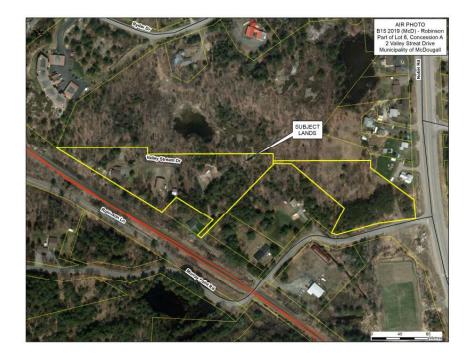

#### 6. **PLANNING/BUILDING**

- i) Akzo Nobel Coatings Limited, DIL Lands. (attachment)
   Re: Z03-2019 Zoning By-law Amendment Application/to be deemed complete. Staff comments.
- ii) John Jackson, Parry Sound Area Planning Board. (attachment)
   Re: Consent Application No. B09/2019 (McD) Georgian Bay Rock
   Company. Staff comments (Right-of-Way, Seguin River/Mountain Basin).
- iii) John Jackson, Parry Sound Area Planning Board. (attachment)
  Re: Consent Application No. B13/2019 (McD) Mallory.
  Staff comments (Grant multiple lot additions (8) to water access lots, Mill Lake).

#### <u>AGENDA</u>

- iv) John Jackson, Parry Sound Area Planning Board. (attachment)
   Re: Consent Application No B14/2019 (McD) Essaye.
   Staff comments (Lot addition, Vowels Farm Rd. Lake Manitouwabing).
- v) John Jackson, Parry Sound Area Planning Board. (attachment)
  Re: Consent Application No B15/2019 (McD) Robinson.
  Staff comments (Create 1 new residential lot, Murray Point Road).
- vi) Report of the Clerk/Planner C-2019-07. **(attachment)**Re: Bill 108, The More Homes, More Choices Act, 2019.
- vii) Report of the Clerk/Planner C-2019-08. **(attachment)**Re: Deeming By-law Application D-2019-01, Warrilow, Buttercup Road.
- viii) Report of the Clerk/Planner C-2019-09. **(attachment)**Re: S-2019-01 Parry Sound Golf and Country Club, Request to remove site plan agreement from Lot 2 42M-585.